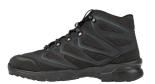

## WHISPER MID

Whisper – sports shoes ideal for spring, summer and autumn. Designed to meet the needs of uniformed services and special forces as well as airport personnel. They provide comfort on urban routes and trails outside the city. They allow the skin of the feet to breathe freely (without a membrane). Provided with a flexible, adhesive and self-cleaning outsole that performs well in the city and on rough terrain.

Sole:

CITY LIGHT PU/TPU

Lining:

DRI-LEX® PES+PA highly abrasion resistant and breathable textile

Insole:

CLOUD