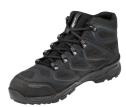

## WHISPER MID

Whisper – sports shoes ideal for spring, summer and autumn. Designed to meet the needs of uniformed services and special forces as well as airport personnel. They provide comfort on urban routes and trails outside the city. They allow the skin of the feet to breathe freely (without a membrane). Provided with a flexible, adhesive and self-cleaning outsole that performs well in the city and on rough terrain.

Sole:

CITY LIGHT PU/TPU

Lining:

DRI-LEX® PES+PA highly abrasion resistant and breathable textile

Insole:

CLOUD