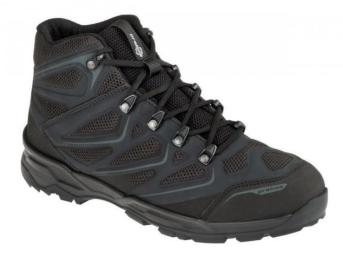

## WHISPER MID

Whisper – sports shoes ideal for spring, summer and autumn. Designed to meet the needs of uniformed services and special forces as well as airport personnel. They provide comfort on urban routes and trails outside the city. They allow the skin of the feet to breathe freely (without a membrane). Provided with a flexible, adhesive and self-cleaning outsole that performs well in the city and on rough terrain.

Sole:

CITY LIGHT PU/TPU

Lining:

DRI-LEX® PES+PA highly abrasion resistant and breathable textile

Insole:

CLOUD