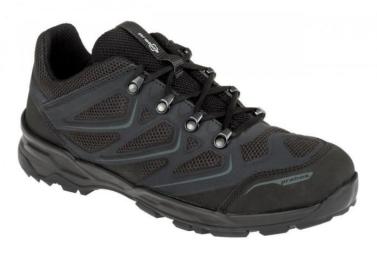

## WHISPER LOW

Whisper – sports shoes ideal for spring, summer and autumn. Designed to meet the needs of uniformed services and special forces as well as airport personnel. They provide comfort on urban routes and trails outside the city. They allow the skin of the feet to breathe freely (without a membrane). Provided with a flexible, adhesive and self-cleaning outsole that performs well in the city and on rough terrain.

variant: 37 Color: black

Collection: Urban Warrior Standard: EN 20347

Sole: CITY LIGHT PU/TPU

Lining: DRI-LEX® PES+PA highly abrasion resistant and breathable textile

Insole: CLOUD