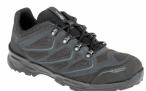

## WHISPER LOW

Whisper – sports shoes ideal for spring, summer and autumn. Designed to meet the needs of uniformed services and special forces as well as airport personnel. They provide comfort on urban routes and trails outside the city. They allow the skin of the feet to breathe freely (without a membrane). Provided with a flexible, adhesive and self-cleaning outsole that performs well in the city and on rough terrain.

variant: 37 Color: black

Collection: Urban Warrior Standard: EN 20347

Sole: CITY LIGHT PU/TPU

Lining: DRI-LEX® PES+PA highly abrasion resistant and breathable textile

Insole: CLOUD