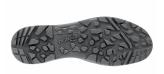

## WHISPER LOW

Whisper – sports shoes ideal for spring, summer and autumn. Designed to meet the needs of uniformed services and special forces as well as airport personnel. They provide comfort on urban routes and trails outside the city. They allow the skin of the feet to breathe freely (without a membrane). Provided with a flexible, adhesive and self-cleaning outsole that performs well in the city and on rough terrain.